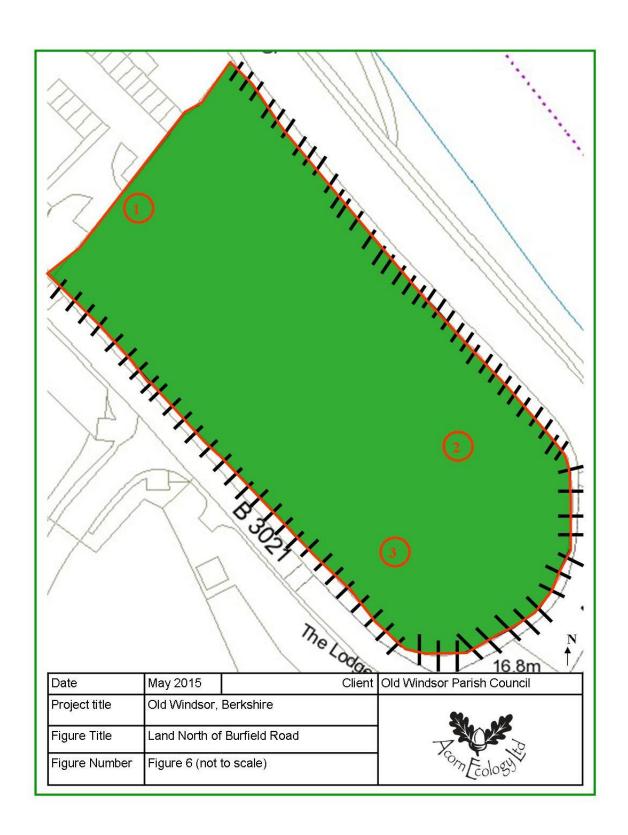

## 2. Extended Phase 1 Habitat Survey Maps and Key

| 128001 128001 10000 10000 10000 10000 10000 10000 10000 10000 10000 10000 10000 10000 10000 10000 10000 100000 10000 10000 100000 10000 10000 10000 10000 10000 10000 10000 10000 10000 10000 10000 10000 10000 10000 10000 10000 10000 10000 10000 10000 100000 10000 10000 10000 10000 10000 10000 10000 10000 10000 10000 10000 10000 10000 10000 10000 10000 10000 10000 10000 10000 10000 10000 10000 10000 10000 10000 10000 10000 10000 10000 10000 10000 10000 10000 10000 10000 10000 10000 10000 10000 10000 10000 10000 10000 10000 10000 10000 10000 10000 10000 10000 10000 10000 10000 10000 10000 10000 10000 10000 10000 10000 10000 10000 10000 10000 10000 10000 10000 10000 10000 10000 10000 10000 10000 10000 10000 10000 10000 10000 10000 10000 10000 10000 10000 10000 10000 10000 10000 10000 10000 10000 10000 10000 10000 10000 10000 10000 10000 10000 10000 10000 10000 10000 10000 10000 10000 10000 10000 10000 10000 10000 10000 10000 10000 10000 10000 100000 10000 10000 10000 10000 10000 10000 10000 10000 10000 10000 10000 10000 10000 10000 10000 10000 10000 10000 10000 10000 10000 10000 10000 10000 10000 10000 10000 10000 10000 10000 10000 10000 10000 10000 10000 10000 10000 10000 10000 10000 10000 10000 10000 10000 10000 10000 10000 10000 10000 10000 10000 10000 10000 10000 10000 10000 10000 10000 10000 10000 10000 10000 10000 100000 10000 10000 10000 10000 10000 10000 10000 10000 10000 10000 10000 10000 10000 10000 10000 10000 10000 10000 10000 10000 100000 10000 10000 10000 10000 10000 10000 10000 10000 10000 10000 10000 10000 10000 10000 10000 10000 10000 10000 10000 10000 10000 10000 10000 10000 10000 10000 10000 10000 10000 10000 10000 100000 10000 10000 10000 10000 10000 10000 10000 10000 10000 10000 10000 10000 10000 10000 10000 10000 10000 10000 10000 10000 10000 10000 10000 10000 10000 10000 10000 10000 10000 10000 10000 10000 10000 10000 10000 10000 10000 10000 10000 10000 10000 10000 10000 10000 10000 10000 10000 10000 10000 10000 10000 10000 1000000 |                                                       |
|------------------------------------------------------------------------------------------------------------------------------------------------------------------------------------------------------------------------------------------------------------------------------------------------------------------------------------------------------------------------------------------------------------------------------------------------------------------------------------------------------------------------------------------------------------------------------------------------------------------------------------------------------------------------------------------------------------------------------------------------------------------------------------------------------------------------------------------------------------------------------------------------------------------------------------------------------------------------------------------------------------------------------------------------------------------------------------------------------------------------------------------------------------------------------------------------------------------------------------------------------------------------------------------------------------------------------------------------------------------------------------------------------------------------------------------------------------------------------------------------------------------------------------------------------------------------------------------------------------------------------------------------------------------------------------------------------------------------------------------------------------------------------------------------------------------------------------------------------------------------------------------------------------------------------------------------------------------------------------------------------------------------------------------------------------------|-------------------------------------------------------|
|                                                                                                                                                                                                                                                                                                                                                                                                                                                                                                                                                                                                                                                                                                                                                                                                                                                                                                                                                                                                                                                                                                                                                                                                                                                                                                                                                                                                                                                                                                                                                                                                                                                                                                                                                                                                                                                                                                                                                                                                                                                                  | EXTENDED PHASE 1 HABITAT SURVEY MAPS: Survey Boundary |
|                                                                                                                                                                                                                                                                                                                                                                                                                                                                                                                                                                                                                                                                                                                                                                                                                                                                                                                                                                                                                                                                                                                                                                                                                                                                                                                                                                                                                                                                                                                                                                                                                                                                                                                                                                                                                                                                                                                                                                                                                                                                  | Semi-natural Broadlea∨ed Woodland                     |
|                                                                                                                                                                                                                                                                                                                                                                                                                                                                                                                                                                                                                                                                                                                                                                                                                                                                                                                                                                                                                                                                                                                                                                                                                                                                                                                                                                                                                                                                                                                                                                                                                                                                                                                                                                                                                                                                                                                                                                                                                                                                  | Scattered Broadleaved Trees                           |
| X                                                                                                                                                                                                                                                                                                                                                                                                                                                                                                                                                                                                                                                                                                                                                                                                                                                                                                                                                                                                                                                                                                                                                                                                                                                                                                                                                                                                                                                                                                                                                                                                                                                                                                                                                                                                                                                                                                                                                                                                                                                                | Scattered Scrub                                       |
| SI                                                                                                                                                                                                                                                                                                                                                                                                                                                                                                                                                                                                                                                                                                                                                                                                                                                                                                                                                                                                                                                                                                                                                                                                                                                                                                                                                                                                                                                                                                                                                                                                                                                                                                                                                                                                                                                                                                                                                                                                                                                               | Semi-improved Neutral Grassland                       |
| I                                                                                                                                                                                                                                                                                                                                                                                                                                                                                                                                                                                                                                                                                                                                                                                                                                                                                                                                                                                                                                                                                                                                                                                                                                                                                                                                                                                                                                                                                                                                                                                                                                                                                                                                                                                                                                                                                                                                                                                                                                                                | Improved Grassland                                    |
|                                                                                                                                                                                                                                                                                                                                                                                                                                                                                                                                                                                                                                                                                                                                                                                                                                                                                                                                                                                                                                                                                                                                                                                                                                                                                                                                                                                                                                                                                                                                                                                                                                                                                                                                                                                                                                                                                                                                                                                                                                                                  | Tall Ruderal                                          |
|                                                                                                                                                                                                                                                                                                                                                                                                                                                                                                                                                                                                                                                                                                                                                                                                                                                                                                                                                                                                                                                                                                                                                                                                                                                                                                                                                                                                                                                                                                                                                                                                                                                                                                                                                                                                                                                                                                                                                                                                                                                                  | Standing Water                                        |
| A                                                                                                                                                                                                                                                                                                                                                                                                                                                                                                                                                                                                                                                                                                                                                                                                                                                                                                                                                                                                                                                                                                                                                                                                                                                                                                                                                                                                                                                                                                                                                                                                                                                                                                                                                                                                                                                                                                                                                                                                                                                                | Arable                                                |
| A                                                                                                                                                                                                                                                                                                                                                                                                                                                                                                                                                                                                                                                                                                                                                                                                                                                                                                                                                                                                                                                                                                                                                                                                                                                                                                                                                                                                                                                                                                                                                                                                                                                                                                                                                                                                                                                                                                                                                                                                                                                                | Amenity Grassland                                     |
| x x                                                                                                                                                                                                                                                                                                                                                                                                                                                                                                                                                                                                                                                                                                                                                                                                                                                                                                                                                                                                                                                                                                                                                                                                                                                                                                                                                                                                                                                                                                                                                                                                                                                                                                                                                                                                                                                                                                                                                                                                                                                              | Ephemeral/Short Perennial                             |
|                                                                                                                                                                                                                                                                                                                                                                                                                                                                                                                                                                                                                                                                                                                                                                                                                                                                                                                                                                                                                                                                                                                                                                                                                                                                                                                                                                                                                                                                                                                                                                                                                                                                                                                                                                                                                                                                                                                                                                                                                                                                  | Introduced Shrub                                      |
|                                                                                                                                                                                                                                                                                                                                                                                                                                                                                                                                                                                                                                                                                                                                                                                                                                                                                                                                                                                                                                                                                                                                                                                                                                                                                                                                                                                                                                                                                                                                                                                                                                                                                                                                                                                                                                                                                                                                                                                                                                                                  | Species-Poor Hedge                                    |
| +                                                                                                                                                                                                                                                                                                                                                                                                                                                                                                                                                                                                                                                                                                                                                                                                                                                                                                                                                                                                                                                                                                                                                                                                                                                                                                                                                                                                                                                                                                                                                                                                                                                                                                                                                                                                                                                                                                                                                                                                                                                                | Species-Rich Hedge and Trees                          |
| ++++                                                                                                                                                                                                                                                                                                                                                                                                                                                                                                                                                                                                                                                                                                                                                                                                                                                                                                                                                                                                                                                                                                                                                                                                                                                                                                                                                                                                                                                                                                                                                                                                                                                                                                                                                                                                                                                                                                                                                                                                                                                             | Fence                                                 |
|                                                                                                                                                                                                                                                                                                                                                                                                                                                                                                                                                                                                                                                                                                                                                                                                                                                                                                                                                                                                                                                                                                                                                                                                                                                                                                                                                                                                                                                                                                                                                                                                                                                                                                                                                                                                                                                                                                                                                                                                                                                                  | Bare Ground                                           |
|                                                                                                                                                                                                                                                                                                                                                                                                                                                                                                                                                                                                                                                                                                                                                                                                                                                                                                                                                                                                                                                                                                                                                                                                                                                                                                                                                                                                                                                                                                                                                                                                                                                                                                                                                                                                                                                                                                                                                                                                                                                                  | Building                                              |
|                                                                                                                                                                                                                                                                                                                                                                                                                                                                                                                                                                                                                                                                                                                                                                                                                                                                                                                                                                                                                                                                                                                                                                                                                                                                                                                                                                                                                                                                                                                                                                                                                                                                                                                                                                                                                                                                                                                                                                                                                                                                  | Hard Standing                                         |
| 1                                                                                                                                                                                                                                                                                                                                                                                                                                                                                                                                                                                                                                                                                                                                                                                                                                                                                                                                                                                                                                                                                                                                                                                                                                                                                                                                                                                                                                                                                                                                                                                                                                                                                                                                                                                                                                                                                                                                                                                                                                                                | Target Note                                           |