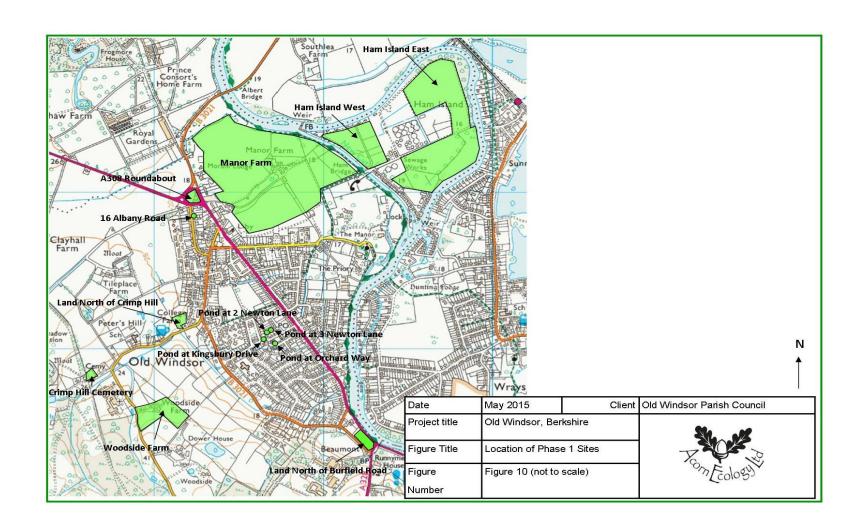

## 2. Extended Phase 1 Habitat Survey Maps and Key

| 128001 128001 10000 10000 10000 10000 10000 10000 10000 10000 10000 10000 10000 10000 10000 10000 10000 100000 10000 10000 100000 10000 10000 10000 10000 10000 10000 10000 10000 10000 10000 10000 10000 10000 10000 10000 10000 10000 10000 10000 10000 100000 10000 10000 10000 10000 10000 10000 10000 10000 10000 10000 10000 10000 10000 10000 10000 10000 10000 10000 10000 10000 10000 10000 10000 10000 10000 10000 10000 10000 10000 10000 10000 10000 10000 10000 10000 10000 10000 10000 10000 10000 10000 10000 10000 10000 10000 10000 10000 10000 10000 10000 10000 10000 10000 10000 10000 10000 10000 10000 10000 10000 10000 10000 10000 10000 10000 10000 10000 10000 10000 10000 10000 10000 10000 10000 10000 10000 10000 10000 10000 10000 10000 10000 10000 10000 10000 10000 10000 10000 10000 10000 10000 10000 10000 10000 10000 10000 10000 10000 10000 10000 10000 10000 10000 10000 10000 10000 10000 10000 10000 10000 10000 10000 10000 10000 10000 10000 100000 10000 10000 10000 10000 10000 10000 10000 10000 10000 10000 10000 10000 10000 10000 10000 10000 10000 10000 10000 10000 10000 10000 10000 10000 10000 10000 10000 10000 10000 10000 10000 10000 10000 10000 10000 10000 10000 10000 10000 10000 10000 10000 10000 10000 10000 10000 10000 10000 10000 10000 10000 10000 10000 10000 10000 10000 10000 10000 10000 10000 10000 10000 10000 100000 10000 10000 10000 10000 10000 10000 10000 10000 10000 10000 10000 10000 10000 10000 10000 10000 10000 10000 10000 10000 100000 10000 10000 10000 10000 10000 10000 10000 10000 10000 10000 10000 10000 10000 10000 10000 10000 10000 10000 10000 10000 10000 10000 10000 10000 10000 10000 10000 10000 10000 10000 10000 100000 10000 10000 10000 10000 10000 10000 10000 10000 10000 10000 10000 10000 10000 10000 10000 10000 10000 10000 10000 10000 10000 10000 10000 10000 10000 10000 10000 10000 10000 10000 10000 10000 10000 10000 10000 10000 10000 10000 10000 10000 10000 10000 10000 10000 10000 10000 10000 10000 10000 10000 10000 10000 1000000 |                                                       |
|------------------------------------------------------------------------------------------------------------------------------------------------------------------------------------------------------------------------------------------------------------------------------------------------------------------------------------------------------------------------------------------------------------------------------------------------------------------------------------------------------------------------------------------------------------------------------------------------------------------------------------------------------------------------------------------------------------------------------------------------------------------------------------------------------------------------------------------------------------------------------------------------------------------------------------------------------------------------------------------------------------------------------------------------------------------------------------------------------------------------------------------------------------------------------------------------------------------------------------------------------------------------------------------------------------------------------------------------------------------------------------------------------------------------------------------------------------------------------------------------------------------------------------------------------------------------------------------------------------------------------------------------------------------------------------------------------------------------------------------------------------------------------------------------------------------------------------------------------------------------------------------------------------------------------------------------------------------------------------------------------------------------------------------------------------------|-------------------------------------------------------|
|                                                                                                                                                                                                                                                                                                                                                                                                                                                                                                                                                                                                                                                                                                                                                                                                                                                                                                                                                                                                                                                                                                                                                                                                                                                                                                                                                                                                                                                                                                                                                                                                                                                                                                                                                                                                                                                                                                                                                                                                                                                                  | EXTENDED PHASE 1 HABITAT SURVEY MAPS: Survey Boundary |
|                                                                                                                                                                                                                                                                                                                                                                                                                                                                                                                                                                                                                                                                                                                                                                                                                                                                                                                                                                                                                                                                                                                                                                                                                                                                                                                                                                                                                                                                                                                                                                                                                                                                                                                                                                                                                                                                                                                                                                                                                                                                  | Semi-natural Broadlea∨ed Woodland                     |
|                                                                                                                                                                                                                                                                                                                                                                                                                                                                                                                                                                                                                                                                                                                                                                                                                                                                                                                                                                                                                                                                                                                                                                                                                                                                                                                                                                                                                                                                                                                                                                                                                                                                                                                                                                                                                                                                                                                                                                                                                                                                  | Scattered Broadleaved Trees                           |
| X                                                                                                                                                                                                                                                                                                                                                                                                                                                                                                                                                                                                                                                                                                                                                                                                                                                                                                                                                                                                                                                                                                                                                                                                                                                                                                                                                                                                                                                                                                                                                                                                                                                                                                                                                                                                                                                                                                                                                                                                                                                                | Scattered Scrub                                       |
| SI                                                                                                                                                                                                                                                                                                                                                                                                                                                                                                                                                                                                                                                                                                                                                                                                                                                                                                                                                                                                                                                                                                                                                                                                                                                                                                                                                                                                                                                                                                                                                                                                                                                                                                                                                                                                                                                                                                                                                                                                                                                               | Semi-improved Neutral Grassland                       |
| I                                                                                                                                                                                                                                                                                                                                                                                                                                                                                                                                                                                                                                                                                                                                                                                                                                                                                                                                                                                                                                                                                                                                                                                                                                                                                                                                                                                                                                                                                                                                                                                                                                                                                                                                                                                                                                                                                                                                                                                                                                                                | Improved Grassland                                    |
|                                                                                                                                                                                                                                                                                                                                                                                                                                                                                                                                                                                                                                                                                                                                                                                                                                                                                                                                                                                                                                                                                                                                                                                                                                                                                                                                                                                                                                                                                                                                                                                                                                                                                                                                                                                                                                                                                                                                                                                                                                                                  | Tall Ruderal                                          |
|                                                                                                                                                                                                                                                                                                                                                                                                                                                                                                                                                                                                                                                                                                                                                                                                                                                                                                                                                                                                                                                                                                                                                                                                                                                                                                                                                                                                                                                                                                                                                                                                                                                                                                                                                                                                                                                                                                                                                                                                                                                                  | Standing Water                                        |
| A                                                                                                                                                                                                                                                                                                                                                                                                                                                                                                                                                                                                                                                                                                                                                                                                                                                                                                                                                                                                                                                                                                                                                                                                                                                                                                                                                                                                                                                                                                                                                                                                                                                                                                                                                                                                                                                                                                                                                                                                                                                                | Arable                                                |
| A                                                                                                                                                                                                                                                                                                                                                                                                                                                                                                                                                                                                                                                                                                                                                                                                                                                                                                                                                                                                                                                                                                                                                                                                                                                                                                                                                                                                                                                                                                                                                                                                                                                                                                                                                                                                                                                                                                                                                                                                                                                                | Amenity Grassland                                     |
| x x                                                                                                                                                                                                                                                                                                                                                                                                                                                                                                                                                                                                                                                                                                                                                                                                                                                                                                                                                                                                                                                                                                                                                                                                                                                                                                                                                                                                                                                                                                                                                                                                                                                                                                                                                                                                                                                                                                                                                                                                                                                              | Ephemeral/Short Perennial                             |
|                                                                                                                                                                                                                                                                                                                                                                                                                                                                                                                                                                                                                                                                                                                                                                                                                                                                                                                                                                                                                                                                                                                                                                                                                                                                                                                                                                                                                                                                                                                                                                                                                                                                                                                                                                                                                                                                                                                                                                                                                                                                  | Introduced Shrub                                      |
|                                                                                                                                                                                                                                                                                                                                                                                                                                                                                                                                                                                                                                                                                                                                                                                                                                                                                                                                                                                                                                                                                                                                                                                                                                                                                                                                                                                                                                                                                                                                                                                                                                                                                                                                                                                                                                                                                                                                                                                                                                                                  | Species-Poor Hedge                                    |
| +                                                                                                                                                                                                                                                                                                                                                                                                                                                                                                                                                                                                                                                                                                                                                                                                                                                                                                                                                                                                                                                                                                                                                                                                                                                                                                                                                                                                                                                                                                                                                                                                                                                                                                                                                                                                                                                                                                                                                                                                                                                                | Species-Rich Hedge and Trees                          |
| ++++                                                                                                                                                                                                                                                                                                                                                                                                                                                                                                                                                                                                                                                                                                                                                                                                                                                                                                                                                                                                                                                                                                                                                                                                                                                                                                                                                                                                                                                                                                                                                                                                                                                                                                                                                                                                                                                                                                                                                                                                                                                             | Fence                                                 |
|                                                                                                                                                                                                                                                                                                                                                                                                                                                                                                                                                                                                                                                                                                                                                                                                                                                                                                                                                                                                                                                                                                                                                                                                                                                                                                                                                                                                                                                                                                                                                                                                                                                                                                                                                                                                                                                                                                                                                                                                                                                                  | Bare Ground                                           |
|                                                                                                                                                                                                                                                                                                                                                                                                                                                                                                                                                                                                                                                                                                                                                                                                                                                                                                                                                                                                                                                                                                                                                                                                                                                                                                                                                                                                                                                                                                                                                                                                                                                                                                                                                                                                                                                                                                                                                                                                                                                                  | Building                                              |
|                                                                                                                                                                                                                                                                                                                                                                                                                                                                                                                                                                                                                                                                                                                                                                                                                                                                                                                                                                                                                                                                                                                                                                                                                                                                                                                                                                                                                                                                                                                                                                                                                                                                                                                                                                                                                                                                                                                                                                                                                                                                  | Hard Standing                                         |
| 1                                                                                                                                                                                                                                                                                                                                                                                                                                                                                                                                                                                                                                                                                                                                                                                                                                                                                                                                                                                                                                                                                                                                                                                                                                                                                                                                                                                                                                                                                                                                                                                                                                                                                                                                                                                                                                                                                                                                                                                                                                                                | Target Note                                           |