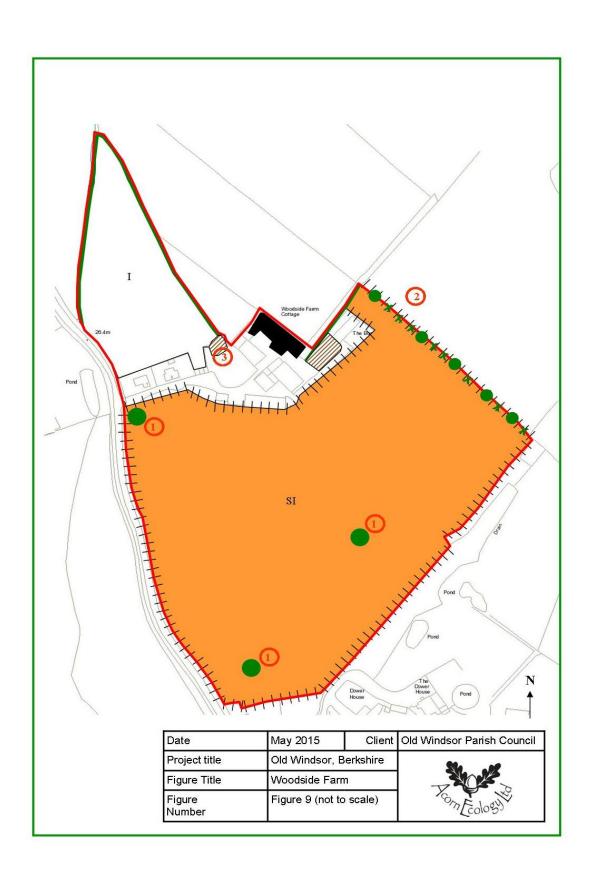

## 2. Extended Phase 1 Habitat Survey Maps and Key

| 128001 128001 10000 10000 10000 10000 10000 10000 10000 10000 10000 10000 10000 10000 10000 10000 10000 100000 10000 10000 100000 10000 10000 10000 10000 10000 10000 10000 10000 10000 10000 10000 10000 10000 10000 10000 10000 10000 10000 10000 10000 100000 10000 10000 10000 10000 10000 10000 10000 10000 10000 10000 10000 10000 10000 10000 10000 10000 10000 10000 10000 10000 10000 10000 10000 10000 10000 10000 10000 10000 10000 10000 10000 10000 10000 10000 10000 10000 10000 10000 10000 10000 10000 10000 10000 10000 10000 10000 10000 10000 10000 10000 10000 10000 10000 10000 10000 10000 10000 10000 10000 10000 10000 10000 10000 10000 10000 10000 10000 10000 10000 10000 10000 10000 10000 10000 10000 10000 10000 10000 10000 10000 10000 10000 10000 10000 10000 10000 10000 10000 10000 10000 10000 10000 10000 10000 10000 10000 10000 10000 10000 10000 10000 10000 10000 10000 10000 10000 10000 10000 10000 10000 10000 10000 10000 10000 10000 10000 100000 10000 10000 10000 10000 10000 10000 10000 10000 10000 10000 10000 10000 10000 10000 10000 10000 10000 10000 10000 10000 10000 10000 10000 10000 10000 10000 10000 10000 10000 10000 10000 10000 10000 10000 10000 10000 10000 10000 10000 10000 10000 10000 10000 10000 10000 10000 10000 10000 10000 10000 10000 10000 10000 10000 10000 10000 10000 10000 10000 10000 10000 10000 10000 100000 10000 10000 10000 10000 10000 10000 10000 10000 10000 10000 10000 10000 10000 10000 10000 10000 10000 10000 10000 10000 100000 10000 10000 10000 10000 10000 10000 10000 10000 10000 10000 10000 10000 10000 10000 10000 10000 10000 10000 10000 10000 10000 10000 10000 10000 10000 10000 10000 10000 10000 10000 10000 100000 10000 10000 10000 10000 10000 10000 10000 10000 10000 10000 10000 10000 10000 10000 10000 10000 10000 10000 10000 10000 10000 10000 10000 10000 10000 10000 10000 10000 10000 10000 10000 10000 10000 10000 10000 10000 10000 10000 10000 10000 10000 10000 10000 10000 10000 10000 10000 10000 10000 10000 10000 10000 1000000 |                                                       |
|------------------------------------------------------------------------------------------------------------------------------------------------------------------------------------------------------------------------------------------------------------------------------------------------------------------------------------------------------------------------------------------------------------------------------------------------------------------------------------------------------------------------------------------------------------------------------------------------------------------------------------------------------------------------------------------------------------------------------------------------------------------------------------------------------------------------------------------------------------------------------------------------------------------------------------------------------------------------------------------------------------------------------------------------------------------------------------------------------------------------------------------------------------------------------------------------------------------------------------------------------------------------------------------------------------------------------------------------------------------------------------------------------------------------------------------------------------------------------------------------------------------------------------------------------------------------------------------------------------------------------------------------------------------------------------------------------------------------------------------------------------------------------------------------------------------------------------------------------------------------------------------------------------------------------------------------------------------------------------------------------------------------------------------------------------------|-------------------------------------------------------|
|                                                                                                                                                                                                                                                                                                                                                                                                                                                                                                                                                                                                                                                                                                                                                                                                                                                                                                                                                                                                                                                                                                                                                                                                                                                                                                                                                                                                                                                                                                                                                                                                                                                                                                                                                                                                                                                                                                                                                                                                                                                                  | EXTENDED PHASE 1 HABITAT SURVEY MAPS: Survey Boundary |
|                                                                                                                                                                                                                                                                                                                                                                                                                                                                                                                                                                                                                                                                                                                                                                                                                                                                                                                                                                                                                                                                                                                                                                                                                                                                                                                                                                                                                                                                                                                                                                                                                                                                                                                                                                                                                                                                                                                                                                                                                                                                  | Semi-natural Broadlea∨ed Woodland                     |
|                                                                                                                                                                                                                                                                                                                                                                                                                                                                                                                                                                                                                                                                                                                                                                                                                                                                                                                                                                                                                                                                                                                                                                                                                                                                                                                                                                                                                                                                                                                                                                                                                                                                                                                                                                                                                                                                                                                                                                                                                                                                  | Scattered Broadleaved Trees                           |
| X                                                                                                                                                                                                                                                                                                                                                                                                                                                                                                                                                                                                                                                                                                                                                                                                                                                                                                                                                                                                                                                                                                                                                                                                                                                                                                                                                                                                                                                                                                                                                                                                                                                                                                                                                                                                                                                                                                                                                                                                                                                                | Scattered Scrub                                       |
| SI                                                                                                                                                                                                                                                                                                                                                                                                                                                                                                                                                                                                                                                                                                                                                                                                                                                                                                                                                                                                                                                                                                                                                                                                                                                                                                                                                                                                                                                                                                                                                                                                                                                                                                                                                                                                                                                                                                                                                                                                                                                               | Semi-improved Neutral Grassland                       |
| I                                                                                                                                                                                                                                                                                                                                                                                                                                                                                                                                                                                                                                                                                                                                                                                                                                                                                                                                                                                                                                                                                                                                                                                                                                                                                                                                                                                                                                                                                                                                                                                                                                                                                                                                                                                                                                                                                                                                                                                                                                                                | Improved Grassland                                    |
|                                                                                                                                                                                                                                                                                                                                                                                                                                                                                                                                                                                                                                                                                                                                                                                                                                                                                                                                                                                                                                                                                                                                                                                                                                                                                                                                                                                                                                                                                                                                                                                                                                                                                                                                                                                                                                                                                                                                                                                                                                                                  | Tall Ruderal                                          |
|                                                                                                                                                                                                                                                                                                                                                                                                                                                                                                                                                                                                                                                                                                                                                                                                                                                                                                                                                                                                                                                                                                                                                                                                                                                                                                                                                                                                                                                                                                                                                                                                                                                                                                                                                                                                                                                                                                                                                                                                                                                                  | Standing Water                                        |
| A                                                                                                                                                                                                                                                                                                                                                                                                                                                                                                                                                                                                                                                                                                                                                                                                                                                                                                                                                                                                                                                                                                                                                                                                                                                                                                                                                                                                                                                                                                                                                                                                                                                                                                                                                                                                                                                                                                                                                                                                                                                                | Arable                                                |
| A                                                                                                                                                                                                                                                                                                                                                                                                                                                                                                                                                                                                                                                                                                                                                                                                                                                                                                                                                                                                                                                                                                                                                                                                                                                                                                                                                                                                                                                                                                                                                                                                                                                                                                                                                                                                                                                                                                                                                                                                                                                                | Amenity Grassland                                     |
| x x                                                                                                                                                                                                                                                                                                                                                                                                                                                                                                                                                                                                                                                                                                                                                                                                                                                                                                                                                                                                                                                                                                                                                                                                                                                                                                                                                                                                                                                                                                                                                                                                                                                                                                                                                                                                                                                                                                                                                                                                                                                              | Ephemeral/Short Perennial                             |
|                                                                                                                                                                                                                                                                                                                                                                                                                                                                                                                                                                                                                                                                                                                                                                                                                                                                                                                                                                                                                                                                                                                                                                                                                                                                                                                                                                                                                                                                                                                                                                                                                                                                                                                                                                                                                                                                                                                                                                                                                                                                  | Introduced Shrub                                      |
|                                                                                                                                                                                                                                                                                                                                                                                                                                                                                                                                                                                                                                                                                                                                                                                                                                                                                                                                                                                                                                                                                                                                                                                                                                                                                                                                                                                                                                                                                                                                                                                                                                                                                                                                                                                                                                                                                                                                                                                                                                                                  | Species-Poor Hedge                                    |
| +                                                                                                                                                                                                                                                                                                                                                                                                                                                                                                                                                                                                                                                                                                                                                                                                                                                                                                                                                                                                                                                                                                                                                                                                                                                                                                                                                                                                                                                                                                                                                                                                                                                                                                                                                                                                                                                                                                                                                                                                                                                                | Species-Rich Hedge and Trees                          |
| ++++                                                                                                                                                                                                                                                                                                                                                                                                                                                                                                                                                                                                                                                                                                                                                                                                                                                                                                                                                                                                                                                                                                                                                                                                                                                                                                                                                                                                                                                                                                                                                                                                                                                                                                                                                                                                                                                                                                                                                                                                                                                             | Fence                                                 |
|                                                                                                                                                                                                                                                                                                                                                                                                                                                                                                                                                                                                                                                                                                                                                                                                                                                                                                                                                                                                                                                                                                                                                                                                                                                                                                                                                                                                                                                                                                                                                                                                                                                                                                                                                                                                                                                                                                                                                                                                                                                                  | Bare Ground                                           |
|                                                                                                                                                                                                                                                                                                                                                                                                                                                                                                                                                                                                                                                                                                                                                                                                                                                                                                                                                                                                                                                                                                                                                                                                                                                                                                                                                                                                                                                                                                                                                                                                                                                                                                                                                                                                                                                                                                                                                                                                                                                                  | Building                                              |
|                                                                                                                                                                                                                                                                                                                                                                                                                                                                                                                                                                                                                                                                                                                                                                                                                                                                                                                                                                                                                                                                                                                                                                                                                                                                                                                                                                                                                                                                                                                                                                                                                                                                                                                                                                                                                                                                                                                                                                                                                                                                  | Hard Standing                                         |
| 1                                                                                                                                                                                                                                                                                                                                                                                                                                                                                                                                                                                                                                                                                                                                                                                                                                                                                                                                                                                                                                                                                                                                                                                                                                                                                                                                                                                                                                                                                                                                                                                                                                                                                                                                                                                                                                                                                                                                                                                                                                                                | Target Note                                           |