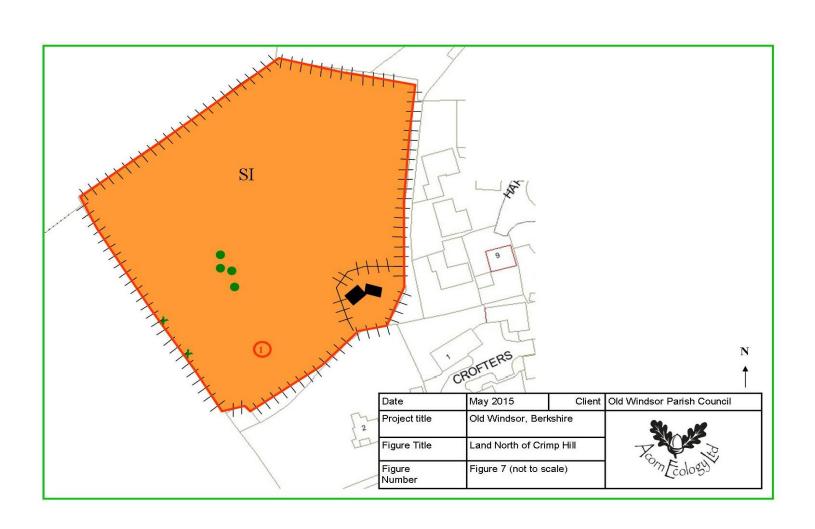

## 2. Extended Phase 1 Habitat Survey Maps and Key

| 128001 128001 10000 10000 10000 10000 10000 10000 10000 10000 10000 10000 10000 10000 10000 10000 10000 100000 10000 10000 100000 10000 10000 10000 10000 10000 10000 10000 10000 10000 10000 10000 10000 10000 10000 10000 10000 10000 10000 10000 10000 100000 10000 10000 10000 10000 10000 10000 10000 10000 10000 10000 10000 10000 10000 10000 10000 10000 10000 10000 10000 10000 10000 10000 10000 10000 10000 10000 10000 10000 10000 10000 10000 10000 10000 10000 10000 10000 10000 10000 10000 10000 10000 10000 10000 10000 10000 10000 10000 10000 10000 10000 10000 10000 10000 10000 10000 10000 10000 10000 10000 10000 10000 10000 10000 10000 10000 10000 10000 10000 10000 10000 10000 10000 10000 10000 10000 10000 10000 10000 10000 10000 10000 10000 10000 10000 10000 10000 10000 10000 10000 10000 10000 10000 10000 10000 10000 10000 10000 10000 10000 10000 10000 10000 10000 10000 10000 10000 10000 10000 10000 10000 10000 10000 10000 10000 10000 10000 100000 10000 10000 10000 10000 10000 10000 10000 10000 10000 10000 10000 10000 10000 10000 10000 10000 10000 10000 10000 10000 10000 10000 10000 10000 10000 10000 10000 10000 10000 10000 10000 10000 10000 10000 10000 10000 10000 10000 10000 10000 10000 10000 10000 10000 10000 10000 10000 10000 10000 10000 10000 10000 10000 10000 10000 10000 10000 10000 10000 10000 10000 10000 10000 100000 10000 10000 10000 10000 10000 10000 10000 10000 10000 10000 10000 10000 10000 10000 10000 10000 10000 10000 10000 10000 100000 10000 10000 10000 10000 10000 10000 10000 10000 10000 10000 10000 10000 10000 10000 10000 10000 10000 10000 10000 10000 10000 10000 10000 10000 10000 10000 10000 10000 10000 10000 10000 100000 10000 10000 10000 10000 10000 10000 10000 10000 10000 10000 10000 10000 10000 10000 10000 10000 10000 10000 10000 10000 10000 10000 10000 10000 10000 10000 10000 10000 10000 10000 10000 10000 10000 10000 10000 10000 10000 10000 10000 10000 10000 10000 10000 10000 10000 10000 10000 10000 10000 10000 10000 10000 1000000 |                                                       |
|------------------------------------------------------------------------------------------------------------------------------------------------------------------------------------------------------------------------------------------------------------------------------------------------------------------------------------------------------------------------------------------------------------------------------------------------------------------------------------------------------------------------------------------------------------------------------------------------------------------------------------------------------------------------------------------------------------------------------------------------------------------------------------------------------------------------------------------------------------------------------------------------------------------------------------------------------------------------------------------------------------------------------------------------------------------------------------------------------------------------------------------------------------------------------------------------------------------------------------------------------------------------------------------------------------------------------------------------------------------------------------------------------------------------------------------------------------------------------------------------------------------------------------------------------------------------------------------------------------------------------------------------------------------------------------------------------------------------------------------------------------------------------------------------------------------------------------------------------------------------------------------------------------------------------------------------------------------------------------------------------------------------------------------------------------------|-------------------------------------------------------|
|                                                                                                                                                                                                                                                                                                                                                                                                                                                                                                                                                                                                                                                                                                                                                                                                                                                                                                                                                                                                                                                                                                                                                                                                                                                                                                                                                                                                                                                                                                                                                                                                                                                                                                                                                                                                                                                                                                                                                                                                                                                                  | EXTENDED PHASE 1 HABITAT SURVEY MAPS: Survey Boundary |
|                                                                                                                                                                                                                                                                                                                                                                                                                                                                                                                                                                                                                                                                                                                                                                                                                                                                                                                                                                                                                                                                                                                                                                                                                                                                                                                                                                                                                                                                                                                                                                                                                                                                                                                                                                                                                                                                                                                                                                                                                                                                  | Semi-natural Broadlea∨ed Woodland                     |
|                                                                                                                                                                                                                                                                                                                                                                                                                                                                                                                                                                                                                                                                                                                                                                                                                                                                                                                                                                                                                                                                                                                                                                                                                                                                                                                                                                                                                                                                                                                                                                                                                                                                                                                                                                                                                                                                                                                                                                                                                                                                  | Scattered Broadleaved Trees                           |
| X                                                                                                                                                                                                                                                                                                                                                                                                                                                                                                                                                                                                                                                                                                                                                                                                                                                                                                                                                                                                                                                                                                                                                                                                                                                                                                                                                                                                                                                                                                                                                                                                                                                                                                                                                                                                                                                                                                                                                                                                                                                                | Scattered Scrub                                       |
| SI                                                                                                                                                                                                                                                                                                                                                                                                                                                                                                                                                                                                                                                                                                                                                                                                                                                                                                                                                                                                                                                                                                                                                                                                                                                                                                                                                                                                                                                                                                                                                                                                                                                                                                                                                                                                                                                                                                                                                                                                                                                               | Semi-improved Neutral Grassland                       |
| I                                                                                                                                                                                                                                                                                                                                                                                                                                                                                                                                                                                                                                                                                                                                                                                                                                                                                                                                                                                                                                                                                                                                                                                                                                                                                                                                                                                                                                                                                                                                                                                                                                                                                                                                                                                                                                                                                                                                                                                                                                                                | Improved Grassland                                    |
|                                                                                                                                                                                                                                                                                                                                                                                                                                                                                                                                                                                                                                                                                                                                                                                                                                                                                                                                                                                                                                                                                                                                                                                                                                                                                                                                                                                                                                                                                                                                                                                                                                                                                                                                                                                                                                                                                                                                                                                                                                                                  | Tall Ruderal                                          |
|                                                                                                                                                                                                                                                                                                                                                                                                                                                                                                                                                                                                                                                                                                                                                                                                                                                                                                                                                                                                                                                                                                                                                                                                                                                                                                                                                                                                                                                                                                                                                                                                                                                                                                                                                                                                                                                                                                                                                                                                                                                                  | Standing Water                                        |
| A                                                                                                                                                                                                                                                                                                                                                                                                                                                                                                                                                                                                                                                                                                                                                                                                                                                                                                                                                                                                                                                                                                                                                                                                                                                                                                                                                                                                                                                                                                                                                                                                                                                                                                                                                                                                                                                                                                                                                                                                                                                                | Arable                                                |
| A                                                                                                                                                                                                                                                                                                                                                                                                                                                                                                                                                                                                                                                                                                                                                                                                                                                                                                                                                                                                                                                                                                                                                                                                                                                                                                                                                                                                                                                                                                                                                                                                                                                                                                                                                                                                                                                                                                                                                                                                                                                                | Amenity Grassland                                     |
| x x                                                                                                                                                                                                                                                                                                                                                                                                                                                                                                                                                                                                                                                                                                                                                                                                                                                                                                                                                                                                                                                                                                                                                                                                                                                                                                                                                                                                                                                                                                                                                                                                                                                                                                                                                                                                                                                                                                                                                                                                                                                              | Ephemeral/Short Perennial                             |
|                                                                                                                                                                                                                                                                                                                                                                                                                                                                                                                                                                                                                                                                                                                                                                                                                                                                                                                                                                                                                                                                                                                                                                                                                                                                                                                                                                                                                                                                                                                                                                                                                                                                                                                                                                                                                                                                                                                                                                                                                                                                  | Introduced Shrub                                      |
|                                                                                                                                                                                                                                                                                                                                                                                                                                                                                                                                                                                                                                                                                                                                                                                                                                                                                                                                                                                                                                                                                                                                                                                                                                                                                                                                                                                                                                                                                                                                                                                                                                                                                                                                                                                                                                                                                                                                                                                                                                                                  | Species-Poor Hedge                                    |
| +                                                                                                                                                                                                                                                                                                                                                                                                                                                                                                                                                                                                                                                                                                                                                                                                                                                                                                                                                                                                                                                                                                                                                                                                                                                                                                                                                                                                                                                                                                                                                                                                                                                                                                                                                                                                                                                                                                                                                                                                                                                                | Species-Rich Hedge and Trees                          |
| ++++                                                                                                                                                                                                                                                                                                                                                                                                                                                                                                                                                                                                                                                                                                                                                                                                                                                                                                                                                                                                                                                                                                                                                                                                                                                                                                                                                                                                                                                                                                                                                                                                                                                                                                                                                                                                                                                                                                                                                                                                                                                             | Fence                                                 |
|                                                                                                                                                                                                                                                                                                                                                                                                                                                                                                                                                                                                                                                                                                                                                                                                                                                                                                                                                                                                                                                                                                                                                                                                                                                                                                                                                                                                                                                                                                                                                                                                                                                                                                                                                                                                                                                                                                                                                                                                                                                                  | Bare Ground                                           |
|                                                                                                                                                                                                                                                                                                                                                                                                                                                                                                                                                                                                                                                                                                                                                                                                                                                                                                                                                                                                                                                                                                                                                                                                                                                                                                                                                                                                                                                                                                                                                                                                                                                                                                                                                                                                                                                                                                                                                                                                                                                                  | Building                                              |
|                                                                                                                                                                                                                                                                                                                                                                                                                                                                                                                                                                                                                                                                                                                                                                                                                                                                                                                                                                                                                                                                                                                                                                                                                                                                                                                                                                                                                                                                                                                                                                                                                                                                                                                                                                                                                                                                                                                                                                                                                                                                  | Hard Standing                                         |
| 1                                                                                                                                                                                                                                                                                                                                                                                                                                                                                                                                                                                                                                                                                                                                                                                                                                                                                                                                                                                                                                                                                                                                                                                                                                                                                                                                                                                                                                                                                                                                                                                                                                                                                                                                                                                                                                                                                                                                                                                                                                                                | Target Note                                           |