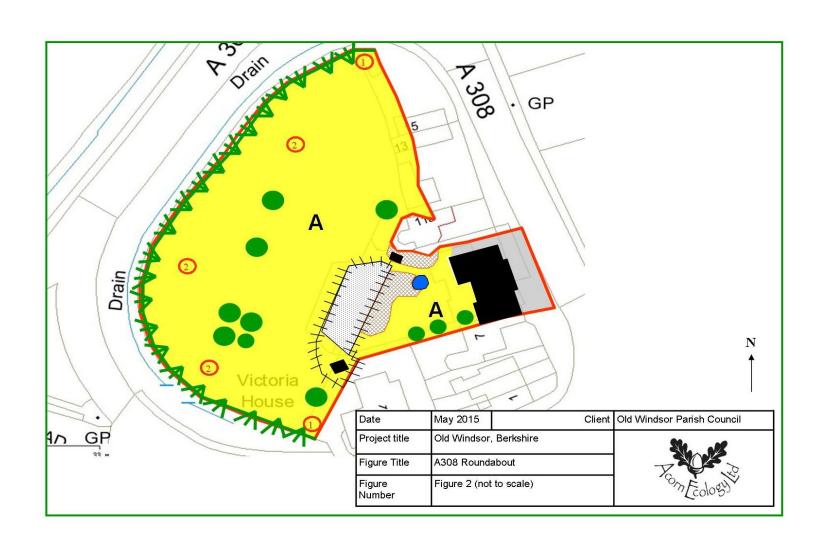

## 2. Extended Phase 1 Habitat Survey Maps and Key

| 128001 128001 10000 10000 10000 10000 10000 10000 10000 10000 10000 10000 10000 10000 10000 10000 10000 100000 10000 10000 100000 10000 10000 10000 10000 10000 10000 10000 10000 10000 10000 10000 10000 10000 10000 10000 10000 10000 10000 10000 10000 100000 10000 10000 10000 10000 10000 10000 10000 10000 10000 10000 10000 10000 10000 10000 10000 10000 10000 10000 10000 10000 10000 10000 10000 10000 10000 10000 10000 10000 10000 10000 10000 10000 10000 10000 10000 10000 10000 10000 10000 10000 10000 10000 10000 10000 10000 10000 10000 10000 10000 10000 10000 10000 10000 10000 10000 10000 10000 10000 10000 10000 10000 10000 10000 10000 10000 10000 10000 10000 10000 10000 10000 10000 10000 10000 10000 10000 10000 10000 10000 10000 10000 10000 10000 10000 10000 10000 10000 10000 10000 10000 10000 10000 10000 10000 10000 10000 10000 10000 10000 10000 10000 10000 10000 10000 10000 10000 10000 10000 10000 10000 10000 10000 10000 10000 10000 10000 100000 10000 10000 10000 10000 10000 10000 10000 10000 10000 10000 10000 10000 10000 10000 10000 10000 10000 10000 10000 10000 10000 10000 10000 10000 10000 10000 10000 10000 10000 10000 10000 10000 10000 10000 10000 10000 10000 10000 10000 10000 10000 10000 10000 10000 10000 10000 10000 10000 10000 10000 10000 10000 10000 10000 10000 10000 10000 10000 10000 10000 10000 10000 10000 100000 10000 10000 10000 10000 10000 10000 10000 10000 10000 10000 10000 10000 10000 10000 10000 10000 10000 10000 10000 10000 100000 10000 10000 10000 10000 10000 10000 10000 10000 10000 10000 10000 10000 10000 10000 10000 10000 10000 10000 10000 10000 10000 10000 10000 10000 10000 10000 10000 10000 10000 10000 10000 100000 10000 10000 10000 10000 10000 10000 10000 10000 10000 10000 10000 10000 10000 10000 10000 10000 10000 10000 10000 10000 10000 10000 10000 10000 10000 10000 10000 10000 10000 10000 10000 10000 10000 10000 10000 10000 10000 10000 10000 10000 10000 10000 10000 10000 10000 10000 10000 10000 10000 10000 10000 10000 1000000 |                                                       |
|------------------------------------------------------------------------------------------------------------------------------------------------------------------------------------------------------------------------------------------------------------------------------------------------------------------------------------------------------------------------------------------------------------------------------------------------------------------------------------------------------------------------------------------------------------------------------------------------------------------------------------------------------------------------------------------------------------------------------------------------------------------------------------------------------------------------------------------------------------------------------------------------------------------------------------------------------------------------------------------------------------------------------------------------------------------------------------------------------------------------------------------------------------------------------------------------------------------------------------------------------------------------------------------------------------------------------------------------------------------------------------------------------------------------------------------------------------------------------------------------------------------------------------------------------------------------------------------------------------------------------------------------------------------------------------------------------------------------------------------------------------------------------------------------------------------------------------------------------------------------------------------------------------------------------------------------------------------------------------------------------------------------------------------------------------------|-------------------------------------------------------|
|                                                                                                                                                                                                                                                                                                                                                                                                                                                                                                                                                                                                                                                                                                                                                                                                                                                                                                                                                                                                                                                                                                                                                                                                                                                                                                                                                                                                                                                                                                                                                                                                                                                                                                                                                                                                                                                                                                                                                                                                                                                                  | EXTENDED PHASE 1 HABITAT SURVEY MAPS: Survey Boundary |
|                                                                                                                                                                                                                                                                                                                                                                                                                                                                                                                                                                                                                                                                                                                                                                                                                                                                                                                                                                                                                                                                                                                                                                                                                                                                                                                                                                                                                                                                                                                                                                                                                                                                                                                                                                                                                                                                                                                                                                                                                                                                  | Semi-natural Broadlea∨ed Woodland                     |
|                                                                                                                                                                                                                                                                                                                                                                                                                                                                                                                                                                                                                                                                                                                                                                                                                                                                                                                                                                                                                                                                                                                                                                                                                                                                                                                                                                                                                                                                                                                                                                                                                                                                                                                                                                                                                                                                                                                                                                                                                                                                  | Scattered Broadleaved Trees                           |
| X                                                                                                                                                                                                                                                                                                                                                                                                                                                                                                                                                                                                                                                                                                                                                                                                                                                                                                                                                                                                                                                                                                                                                                                                                                                                                                                                                                                                                                                                                                                                                                                                                                                                                                                                                                                                                                                                                                                                                                                                                                                                | Scattered Scrub                                       |
| SI                                                                                                                                                                                                                                                                                                                                                                                                                                                                                                                                                                                                                                                                                                                                                                                                                                                                                                                                                                                                                                                                                                                                                                                                                                                                                                                                                                                                                                                                                                                                                                                                                                                                                                                                                                                                                                                                                                                                                                                                                                                               | Semi-improved Neutral Grassland                       |
| I                                                                                                                                                                                                                                                                                                                                                                                                                                                                                                                                                                                                                                                                                                                                                                                                                                                                                                                                                                                                                                                                                                                                                                                                                                                                                                                                                                                                                                                                                                                                                                                                                                                                                                                                                                                                                                                                                                                                                                                                                                                                | Improved Grassland                                    |
|                                                                                                                                                                                                                                                                                                                                                                                                                                                                                                                                                                                                                                                                                                                                                                                                                                                                                                                                                                                                                                                                                                                                                                                                                                                                                                                                                                                                                                                                                                                                                                                                                                                                                                                                                                                                                                                                                                                                                                                                                                                                  | Tall Ruderal                                          |
|                                                                                                                                                                                                                                                                                                                                                                                                                                                                                                                                                                                                                                                                                                                                                                                                                                                                                                                                                                                                                                                                                                                                                                                                                                                                                                                                                                                                                                                                                                                                                                                                                                                                                                                                                                                                                                                                                                                                                                                                                                                                  | Standing Water                                        |
| A                                                                                                                                                                                                                                                                                                                                                                                                                                                                                                                                                                                                                                                                                                                                                                                                                                                                                                                                                                                                                                                                                                                                                                                                                                                                                                                                                                                                                                                                                                                                                                                                                                                                                                                                                                                                                                                                                                                                                                                                                                                                | Arable                                                |
| A                                                                                                                                                                                                                                                                                                                                                                                                                                                                                                                                                                                                                                                                                                                                                                                                                                                                                                                                                                                                                                                                                                                                                                                                                                                                                                                                                                                                                                                                                                                                                                                                                                                                                                                                                                                                                                                                                                                                                                                                                                                                | Amenity Grassland                                     |
| x x                                                                                                                                                                                                                                                                                                                                                                                                                                                                                                                                                                                                                                                                                                                                                                                                                                                                                                                                                                                                                                                                                                                                                                                                                                                                                                                                                                                                                                                                                                                                                                                                                                                                                                                                                                                                                                                                                                                                                                                                                                                              | Ephemeral/Short Perennial                             |
|                                                                                                                                                                                                                                                                                                                                                                                                                                                                                                                                                                                                                                                                                                                                                                                                                                                                                                                                                                                                                                                                                                                                                                                                                                                                                                                                                                                                                                                                                                                                                                                                                                                                                                                                                                                                                                                                                                                                                                                                                                                                  | Introduced Shrub                                      |
|                                                                                                                                                                                                                                                                                                                                                                                                                                                                                                                                                                                                                                                                                                                                                                                                                                                                                                                                                                                                                                                                                                                                                                                                                                                                                                                                                                                                                                                                                                                                                                                                                                                                                                                                                                                                                                                                                                                                                                                                                                                                  | Species-Poor Hedge                                    |
| +                                                                                                                                                                                                                                                                                                                                                                                                                                                                                                                                                                                                                                                                                                                                                                                                                                                                                                                                                                                                                                                                                                                                                                                                                                                                                                                                                                                                                                                                                                                                                                                                                                                                                                                                                                                                                                                                                                                                                                                                                                                                | Species-Rich Hedge and Trees                          |
| ++++                                                                                                                                                                                                                                                                                                                                                                                                                                                                                                                                                                                                                                                                                                                                                                                                                                                                                                                                                                                                                                                                                                                                                                                                                                                                                                                                                                                                                                                                                                                                                                                                                                                                                                                                                                                                                                                                                                                                                                                                                                                             | Fence                                                 |
|                                                                                                                                                                                                                                                                                                                                                                                                                                                                                                                                                                                                                                                                                                                                                                                                                                                                                                                                                                                                                                                                                                                                                                                                                                                                                                                                                                                                                                                                                                                                                                                                                                                                                                                                                                                                                                                                                                                                                                                                                                                                  | Bare Ground                                           |
|                                                                                                                                                                                                                                                                                                                                                                                                                                                                                                                                                                                                                                                                                                                                                                                                                                                                                                                                                                                                                                                                                                                                                                                                                                                                                                                                                                                                                                                                                                                                                                                                                                                                                                                                                                                                                                                                                                                                                                                                                                                                  | Building                                              |
|                                                                                                                                                                                                                                                                                                                                                                                                                                                                                                                                                                                                                                                                                                                                                                                                                                                                                                                                                                                                                                                                                                                                                                                                                                                                                                                                                                                                                                                                                                                                                                                                                                                                                                                                                                                                                                                                                                                                                                                                                                                                  | Hard Standing                                         |
| 1                                                                                                                                                                                                                                                                                                                                                                                                                                                                                                                                                                                                                                                                                                                                                                                                                                                                                                                                                                                                                                                                                                                                                                                                                                                                                                                                                                                                                                                                                                                                                                                                                                                                                                                                                                                                                                                                                                                                                                                                                                                                | Target Note                                           |