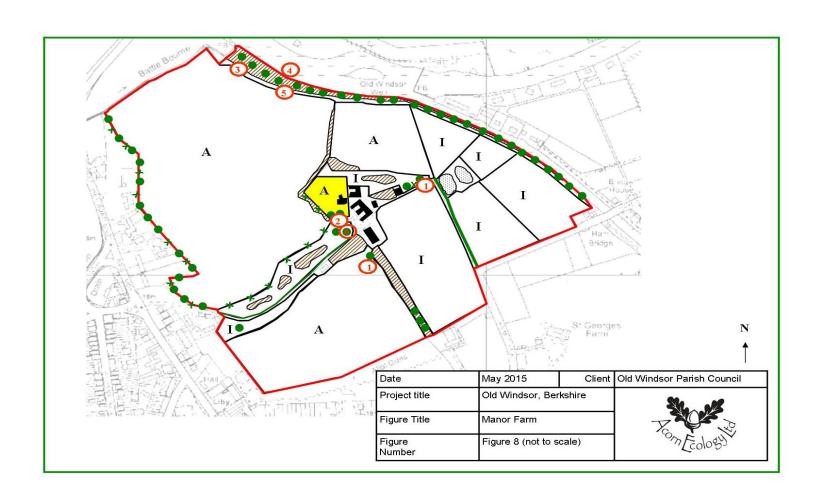

## 2. Extended Phase 1 Habitat Survey Maps and Key

| 128001 128001 10000 10000 10000 10000 10000 10000 10000 10000 10000 10000 10000 10000 10000 10000 10000 100000 10000 10000 100000 10000 10000 10000 10000 10000 10000 10000 10000 10000 10000 10000 10000 10000 10000 10000 10000 10000 10000 10000 10000 100000 10000 10000 10000 10000 10000 10000 10000 10000 10000 10000 10000 10000 10000 10000 10000 10000 10000 10000 10000 10000 10000 10000 10000 10000 10000 10000 10000 10000 10000 10000 10000 10000 10000 10000 10000 10000 10000 10000 10000 10000 10000 10000 10000 10000 10000 10000 10000 10000 10000 10000 10000 10000 10000 10000 10000 10000 10000 10000 10000 10000 10000 10000 10000 10000 10000 10000 10000 10000 10000 10000 10000 10000 10000 10000 10000 10000 10000 10000 10000 10000 10000 10000 10000 10000 10000 10000 10000 10000 10000 10000 10000 10000 10000 10000 10000 10000 10000 10000 10000 10000 10000 10000 10000 10000 10000 10000 10000 10000 10000 10000 10000 10000 10000 10000 10000 10000 100000 10000 10000 10000 10000 10000 10000 10000 10000 10000 10000 10000 10000 10000 10000 10000 10000 10000 10000 10000 10000 10000 10000 10000 10000 10000 10000 10000 10000 10000 10000 10000 10000 10000 10000 10000 10000 10000 10000 10000 10000 10000 10000 10000 10000 10000 10000 10000 10000 10000 10000 10000 10000 10000 10000 10000 10000 10000 10000 10000 10000 10000 10000 10000 100000 10000 10000 10000 10000 10000 10000 10000 10000 10000 10000 10000 10000 10000 10000 10000 10000 10000 10000 10000 10000 100000 10000 10000 10000 10000 10000 10000 10000 10000 10000 10000 10000 10000 10000 10000 10000 10000 10000 10000 10000 10000 10000 10000 10000 10000 10000 10000 10000 10000 10000 10000 10000 100000 10000 10000 10000 10000 10000 10000 10000 10000 10000 10000 10000 10000 10000 10000 10000 10000 10000 10000 10000 10000 10000 10000 10000 10000 10000 10000 10000 10000 10000 10000 10000 10000 10000 10000 10000 10000 10000 10000 10000 10000 10000 10000 10000 10000 10000 10000 10000 10000 10000 10000 10000 10000 1000000 |                                                       |
|------------------------------------------------------------------------------------------------------------------------------------------------------------------------------------------------------------------------------------------------------------------------------------------------------------------------------------------------------------------------------------------------------------------------------------------------------------------------------------------------------------------------------------------------------------------------------------------------------------------------------------------------------------------------------------------------------------------------------------------------------------------------------------------------------------------------------------------------------------------------------------------------------------------------------------------------------------------------------------------------------------------------------------------------------------------------------------------------------------------------------------------------------------------------------------------------------------------------------------------------------------------------------------------------------------------------------------------------------------------------------------------------------------------------------------------------------------------------------------------------------------------------------------------------------------------------------------------------------------------------------------------------------------------------------------------------------------------------------------------------------------------------------------------------------------------------------------------------------------------------------------------------------------------------------------------------------------------------------------------------------------------------------------------------------------------|-------------------------------------------------------|
|                                                                                                                                                                                                                                                                                                                                                                                                                                                                                                                                                                                                                                                                                                                                                                                                                                                                                                                                                                                                                                                                                                                                                                                                                                                                                                                                                                                                                                                                                                                                                                                                                                                                                                                                                                                                                                                                                                                                                                                                                                                                  | EXTENDED PHASE 1 HABITAT SURVEY MAPS: Survey Boundary |
|                                                                                                                                                                                                                                                                                                                                                                                                                                                                                                                                                                                                                                                                                                                                                                                                                                                                                                                                                                                                                                                                                                                                                                                                                                                                                                                                                                                                                                                                                                                                                                                                                                                                                                                                                                                                                                                                                                                                                                                                                                                                  | Semi-natural Broadlea∨ed Woodland                     |
|                                                                                                                                                                                                                                                                                                                                                                                                                                                                                                                                                                                                                                                                                                                                                                                                                                                                                                                                                                                                                                                                                                                                                                                                                                                                                                                                                                                                                                                                                                                                                                                                                                                                                                                                                                                                                                                                                                                                                                                                                                                                  | Scattered Broadleaved Trees                           |
| X                                                                                                                                                                                                                                                                                                                                                                                                                                                                                                                                                                                                                                                                                                                                                                                                                                                                                                                                                                                                                                                                                                                                                                                                                                                                                                                                                                                                                                                                                                                                                                                                                                                                                                                                                                                                                                                                                                                                                                                                                                                                | Scattered Scrub                                       |
| SI                                                                                                                                                                                                                                                                                                                                                                                                                                                                                                                                                                                                                                                                                                                                                                                                                                                                                                                                                                                                                                                                                                                                                                                                                                                                                                                                                                                                                                                                                                                                                                                                                                                                                                                                                                                                                                                                                                                                                                                                                                                               | Semi-improved Neutral Grassland                       |
| I                                                                                                                                                                                                                                                                                                                                                                                                                                                                                                                                                                                                                                                                                                                                                                                                                                                                                                                                                                                                                                                                                                                                                                                                                                                                                                                                                                                                                                                                                                                                                                                                                                                                                                                                                                                                                                                                                                                                                                                                                                                                | Improved Grassland                                    |
|                                                                                                                                                                                                                                                                                                                                                                                                                                                                                                                                                                                                                                                                                                                                                                                                                                                                                                                                                                                                                                                                                                                                                                                                                                                                                                                                                                                                                                                                                                                                                                                                                                                                                                                                                                                                                                                                                                                                                                                                                                                                  | Tall Ruderal                                          |
|                                                                                                                                                                                                                                                                                                                                                                                                                                                                                                                                                                                                                                                                                                                                                                                                                                                                                                                                                                                                                                                                                                                                                                                                                                                                                                                                                                                                                                                                                                                                                                                                                                                                                                                                                                                                                                                                                                                                                                                                                                                                  | Standing Water                                        |
| A                                                                                                                                                                                                                                                                                                                                                                                                                                                                                                                                                                                                                                                                                                                                                                                                                                                                                                                                                                                                                                                                                                                                                                                                                                                                                                                                                                                                                                                                                                                                                                                                                                                                                                                                                                                                                                                                                                                                                                                                                                                                | Arable                                                |
| A                                                                                                                                                                                                                                                                                                                                                                                                                                                                                                                                                                                                                                                                                                                                                                                                                                                                                                                                                                                                                                                                                                                                                                                                                                                                                                                                                                                                                                                                                                                                                                                                                                                                                                                                                                                                                                                                                                                                                                                                                                                                | Amenity Grassland                                     |
| x x                                                                                                                                                                                                                                                                                                                                                                                                                                                                                                                                                                                                                                                                                                                                                                                                                                                                                                                                                                                                                                                                                                                                                                                                                                                                                                                                                                                                                                                                                                                                                                                                                                                                                                                                                                                                                                                                                                                                                                                                                                                              | Ephemeral/Short Perennial                             |
|                                                                                                                                                                                                                                                                                                                                                                                                                                                                                                                                                                                                                                                                                                                                                                                                                                                                                                                                                                                                                                                                                                                                                                                                                                                                                                                                                                                                                                                                                                                                                                                                                                                                                                                                                                                                                                                                                                                                                                                                                                                                  | Introduced Shrub                                      |
|                                                                                                                                                                                                                                                                                                                                                                                                                                                                                                                                                                                                                                                                                                                                                                                                                                                                                                                                                                                                                                                                                                                                                                                                                                                                                                                                                                                                                                                                                                                                                                                                                                                                                                                                                                                                                                                                                                                                                                                                                                                                  | Species-Poor Hedge                                    |
| +                                                                                                                                                                                                                                                                                                                                                                                                                                                                                                                                                                                                                                                                                                                                                                                                                                                                                                                                                                                                                                                                                                                                                                                                                                                                                                                                                                                                                                                                                                                                                                                                                                                                                                                                                                                                                                                                                                                                                                                                                                                                | Species-Rich Hedge and Trees                          |
| ++++                                                                                                                                                                                                                                                                                                                                                                                                                                                                                                                                                                                                                                                                                                                                                                                                                                                                                                                                                                                                                                                                                                                                                                                                                                                                                                                                                                                                                                                                                                                                                                                                                                                                                                                                                                                                                                                                                                                                                                                                                                                             | Fence                                                 |
|                                                                                                                                                                                                                                                                                                                                                                                                                                                                                                                                                                                                                                                                                                                                                                                                                                                                                                                                                                                                                                                                                                                                                                                                                                                                                                                                                                                                                                                                                                                                                                                                                                                                                                                                                                                                                                                                                                                                                                                                                                                                  | Bare Ground                                           |
|                                                                                                                                                                                                                                                                                                                                                                                                                                                                                                                                                                                                                                                                                                                                                                                                                                                                                                                                                                                                                                                                                                                                                                                                                                                                                                                                                                                                                                                                                                                                                                                                                                                                                                                                                                                                                                                                                                                                                                                                                                                                  | Building                                              |
|                                                                                                                                                                                                                                                                                                                                                                                                                                                                                                                                                                                                                                                                                                                                                                                                                                                                                                                                                                                                                                                                                                                                                                                                                                                                                                                                                                                                                                                                                                                                                                                                                                                                                                                                                                                                                                                                                                                                                                                                                                                                  | Hard Standing                                         |
| 1                                                                                                                                                                                                                                                                                                                                                                                                                                                                                                                                                                                                                                                                                                                                                                                                                                                                                                                                                                                                                                                                                                                                                                                                                                                                                                                                                                                                                                                                                                                                                                                                                                                                                                                                                                                                                                                                                                                                                                                                                                                                | Target Note                                           |