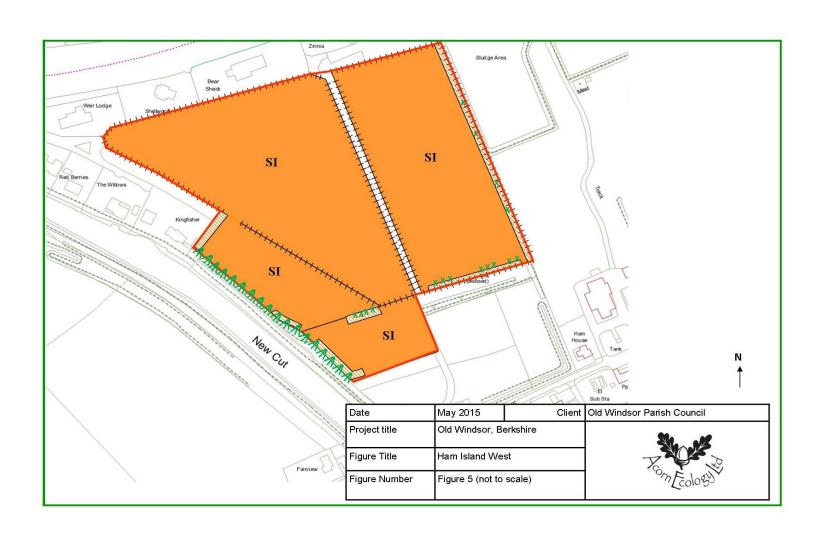

## 2. Extended Phase 1 Habitat Survey Maps and Key

| 128001 128001 10000 10000 10000 10000 10000 10000 10000 10000 10000 10000 10000 10000 10000 10000 10000 100000 10000 10000 100000 10000 10000 10000 10000 10000 10000 10000 10000 10000 10000 10000 10000 10000 10000 10000 10000 10000 10000 10000 10000 100000 10000 10000 10000 10000 10000 10000 10000 10000 10000 10000 10000 10000 10000 10000 10000 10000 10000 10000 10000 10000 10000 10000 10000 10000 10000 10000 10000 10000 10000 10000 10000 10000 10000 10000 10000 10000 10000 10000 10000 10000 10000 10000 10000 10000 10000 10000 10000 10000 10000 10000 10000 10000 10000 10000 10000 10000 10000 10000 10000 10000 10000 10000 10000 10000 10000 10000 10000 10000 10000 10000 10000 10000 10000 10000 10000 10000 10000 10000 10000 10000 10000 10000 10000 10000 10000 10000 10000 10000 10000 10000 10000 10000 10000 10000 10000 10000 10000 10000 10000 10000 10000 10000 10000 10000 10000 10000 10000 10000 10000 10000 10000 10000 10000 10000 10000 10000 100000 10000 10000 10000 10000 10000 10000 10000 10000 10000 10000 10000 10000 10000 10000 10000 10000 10000 10000 10000 10000 10000 10000 10000 10000 10000 10000 10000 10000 10000 10000 10000 10000 10000 10000 10000 10000 10000 10000 10000 10000 10000 10000 10000 10000 10000 10000 10000 10000 10000 10000 10000 10000 10000 10000 10000 10000 10000 10000 10000 10000 10000 10000 10000 100000 10000 10000 10000 10000 10000 10000 10000 10000 10000 10000 10000 10000 10000 10000 10000 10000 10000 10000 10000 10000 100000 10000 10000 10000 10000 10000 10000 10000 10000 10000 10000 10000 10000 10000 10000 10000 10000 10000 10000 10000 10000 10000 10000 10000 10000 10000 10000 10000 10000 10000 10000 10000 100000 10000 10000 10000 10000 10000 10000 10000 10000 10000 10000 10000 10000 10000 10000 10000 10000 10000 10000 10000 10000 10000 10000 10000 10000 10000 10000 10000 10000 10000 10000 10000 10000 10000 10000 10000 10000 10000 10000 10000 10000 10000 10000 10000 10000 10000 10000 10000 10000 10000 10000 10000 10000 1000000 |                                                       |
|------------------------------------------------------------------------------------------------------------------------------------------------------------------------------------------------------------------------------------------------------------------------------------------------------------------------------------------------------------------------------------------------------------------------------------------------------------------------------------------------------------------------------------------------------------------------------------------------------------------------------------------------------------------------------------------------------------------------------------------------------------------------------------------------------------------------------------------------------------------------------------------------------------------------------------------------------------------------------------------------------------------------------------------------------------------------------------------------------------------------------------------------------------------------------------------------------------------------------------------------------------------------------------------------------------------------------------------------------------------------------------------------------------------------------------------------------------------------------------------------------------------------------------------------------------------------------------------------------------------------------------------------------------------------------------------------------------------------------------------------------------------------------------------------------------------------------------------------------------------------------------------------------------------------------------------------------------------------------------------------------------------------------------------------------------------|-------------------------------------------------------|
|                                                                                                                                                                                                                                                                                                                                                                                                                                                                                                                                                                                                                                                                                                                                                                                                                                                                                                                                                                                                                                                                                                                                                                                                                                                                                                                                                                                                                                                                                                                                                                                                                                                                                                                                                                                                                                                                                                                                                                                                                                                                  | EXTENDED PHASE 1 HABITAT SURVEY MAPS: Survey Boundary |
|                                                                                                                                                                                                                                                                                                                                                                                                                                                                                                                                                                                                                                                                                                                                                                                                                                                                                                                                                                                                                                                                                                                                                                                                                                                                                                                                                                                                                                                                                                                                                                                                                                                                                                                                                                                                                                                                                                                                                                                                                                                                  | Semi-natural Broadlea∨ed Woodland                     |
|                                                                                                                                                                                                                                                                                                                                                                                                                                                                                                                                                                                                                                                                                                                                                                                                                                                                                                                                                                                                                                                                                                                                                                                                                                                                                                                                                                                                                                                                                                                                                                                                                                                                                                                                                                                                                                                                                                                                                                                                                                                                  | Scattered Broadleaved Trees                           |
| X                                                                                                                                                                                                                                                                                                                                                                                                                                                                                                                                                                                                                                                                                                                                                                                                                                                                                                                                                                                                                                                                                                                                                                                                                                                                                                                                                                                                                                                                                                                                                                                                                                                                                                                                                                                                                                                                                                                                                                                                                                                                | Scattered Scrub                                       |
| SI                                                                                                                                                                                                                                                                                                                                                                                                                                                                                                                                                                                                                                                                                                                                                                                                                                                                                                                                                                                                                                                                                                                                                                                                                                                                                                                                                                                                                                                                                                                                                                                                                                                                                                                                                                                                                                                                                                                                                                                                                                                               | Semi-improved Neutral Grassland                       |
| I                                                                                                                                                                                                                                                                                                                                                                                                                                                                                                                                                                                                                                                                                                                                                                                                                                                                                                                                                                                                                                                                                                                                                                                                                                                                                                                                                                                                                                                                                                                                                                                                                                                                                                                                                                                                                                                                                                                                                                                                                                                                | Improved Grassland                                    |
|                                                                                                                                                                                                                                                                                                                                                                                                                                                                                                                                                                                                                                                                                                                                                                                                                                                                                                                                                                                                                                                                                                                                                                                                                                                                                                                                                                                                                                                                                                                                                                                                                                                                                                                                                                                                                                                                                                                                                                                                                                                                  | Tall Ruderal                                          |
|                                                                                                                                                                                                                                                                                                                                                                                                                                                                                                                                                                                                                                                                                                                                                                                                                                                                                                                                                                                                                                                                                                                                                                                                                                                                                                                                                                                                                                                                                                                                                                                                                                                                                                                                                                                                                                                                                                                                                                                                                                                                  | Standing Water                                        |
| A                                                                                                                                                                                                                                                                                                                                                                                                                                                                                                                                                                                                                                                                                                                                                                                                                                                                                                                                                                                                                                                                                                                                                                                                                                                                                                                                                                                                                                                                                                                                                                                                                                                                                                                                                                                                                                                                                                                                                                                                                                                                | Arable                                                |
| A                                                                                                                                                                                                                                                                                                                                                                                                                                                                                                                                                                                                                                                                                                                                                                                                                                                                                                                                                                                                                                                                                                                                                                                                                                                                                                                                                                                                                                                                                                                                                                                                                                                                                                                                                                                                                                                                                                                                                                                                                                                                | Amenity Grassland                                     |
| x x                                                                                                                                                                                                                                                                                                                                                                                                                                                                                                                                                                                                                                                                                                                                                                                                                                                                                                                                                                                                                                                                                                                                                                                                                                                                                                                                                                                                                                                                                                                                                                                                                                                                                                                                                                                                                                                                                                                                                                                                                                                              | Ephemeral/Short Perennial                             |
|                                                                                                                                                                                                                                                                                                                                                                                                                                                                                                                                                                                                                                                                                                                                                                                                                                                                                                                                                                                                                                                                                                                                                                                                                                                                                                                                                                                                                                                                                                                                                                                                                                                                                                                                                                                                                                                                                                                                                                                                                                                                  | Introduced Shrub                                      |
|                                                                                                                                                                                                                                                                                                                                                                                                                                                                                                                                                                                                                                                                                                                                                                                                                                                                                                                                                                                                                                                                                                                                                                                                                                                                                                                                                                                                                                                                                                                                                                                                                                                                                                                                                                                                                                                                                                                                                                                                                                                                  | Species-Poor Hedge                                    |
| +                                                                                                                                                                                                                                                                                                                                                                                                                                                                                                                                                                                                                                                                                                                                                                                                                                                                                                                                                                                                                                                                                                                                                                                                                                                                                                                                                                                                                                                                                                                                                                                                                                                                                                                                                                                                                                                                                                                                                                                                                                                                | Species-Rich Hedge and Trees                          |
| ++++                                                                                                                                                                                                                                                                                                                                                                                                                                                                                                                                                                                                                                                                                                                                                                                                                                                                                                                                                                                                                                                                                                                                                                                                                                                                                                                                                                                                                                                                                                                                                                                                                                                                                                                                                                                                                                                                                                                                                                                                                                                             | Fence                                                 |
|                                                                                                                                                                                                                                                                                                                                                                                                                                                                                                                                                                                                                                                                                                                                                                                                                                                                                                                                                                                                                                                                                                                                                                                                                                                                                                                                                                                                                                                                                                                                                                                                                                                                                                                                                                                                                                                                                                                                                                                                                                                                  | Bare Ground                                           |
|                                                                                                                                                                                                                                                                                                                                                                                                                                                                                                                                                                                                                                                                                                                                                                                                                                                                                                                                                                                                                                                                                                                                                                                                                                                                                                                                                                                                                                                                                                                                                                                                                                                                                                                                                                                                                                                                                                                                                                                                                                                                  | Building                                              |
|                                                                                                                                                                                                                                                                                                                                                                                                                                                                                                                                                                                                                                                                                                                                                                                                                                                                                                                                                                                                                                                                                                                                                                                                                                                                                                                                                                                                                                                                                                                                                                                                                                                                                                                                                                                                                                                                                                                                                                                                                                                                  | Hard Standing                                         |
| 1                                                                                                                                                                                                                                                                                                                                                                                                                                                                                                                                                                                                                                                                                                                                                                                                                                                                                                                                                                                                                                                                                                                                                                                                                                                                                                                                                                                                                                                                                                                                                                                                                                                                                                                                                                                                                                                                                                                                                                                                                                                                | Target Note                                           |