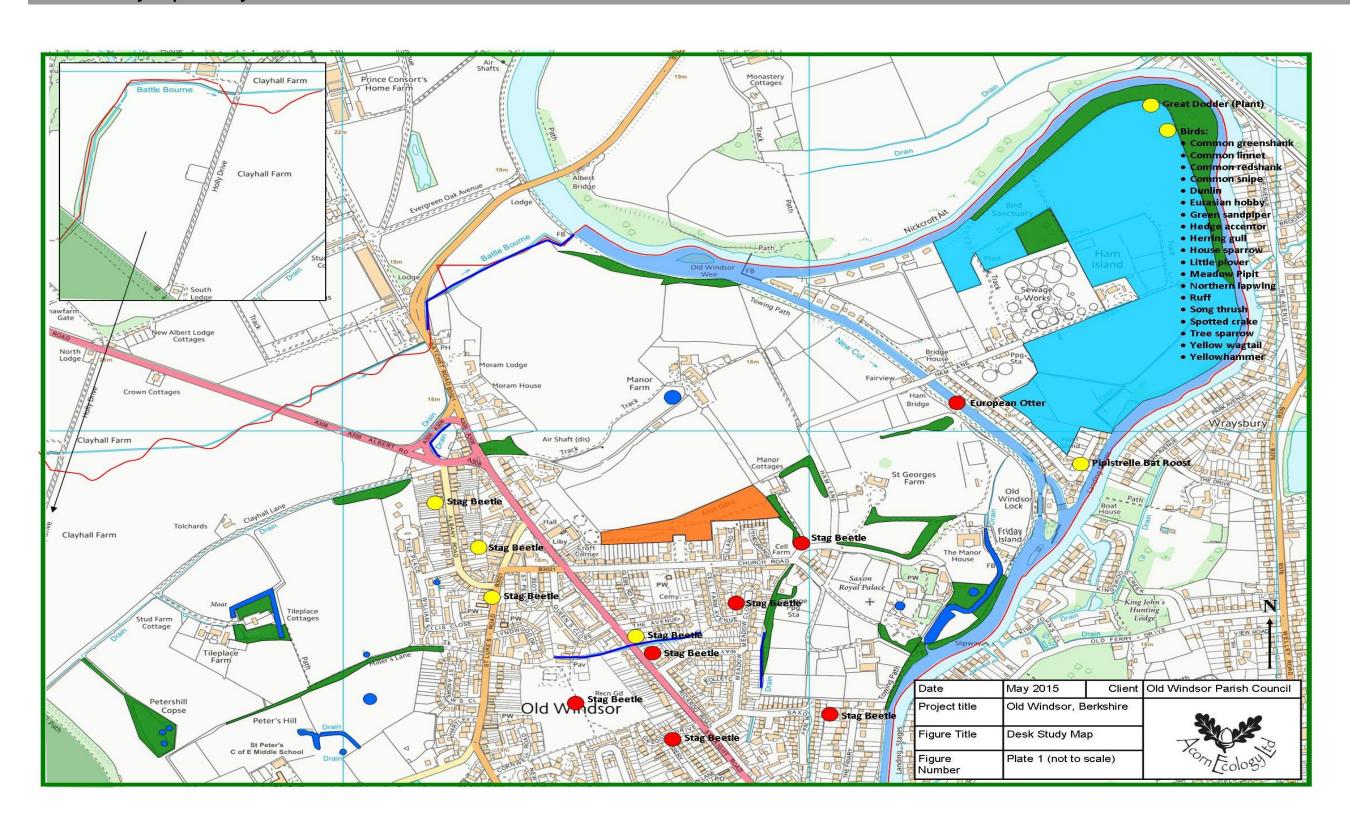

### 1. Desk Study Map and Key

# **Key to Desk Study Plates** Approximate Boundary of the Parish of Old Windsor Windsor Forest and Great Park SAC Running Water (River Thames) Running Water (Ditches and Streams) Ponds Coastal and Floodplain Grazing Marsh **Broadleaved Semi-Natural Woodland** Allotment Species Record 2000-Present Species Record Pre-2000