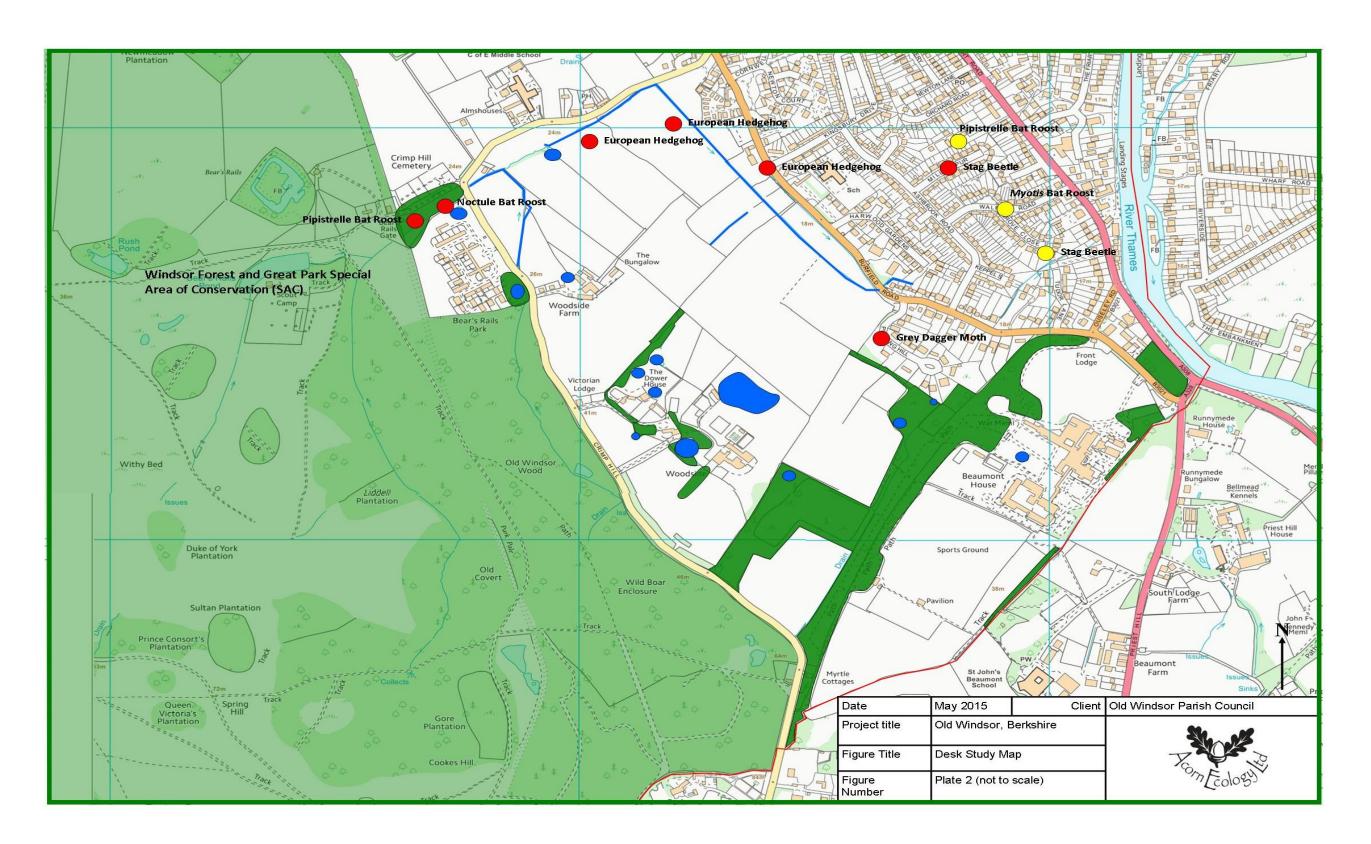

### 1. Desk Study Map and Key

# **Key to Desk Study Plates** Approximate Boundary of the Parish of Old Windsor Windsor Forest and Great Park SAC Running Water (River Thames) Running Water (Ditches and Streams) Ponds Coastal and Floodplain Grazing Marsh **Broadleaved Semi-Natural Woodland** Allotment Species Record 2000-Present Species Record Pre-2000